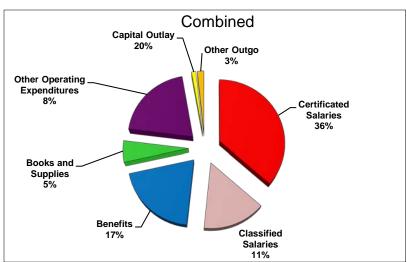

#### **Operating Expenditure Components**

The general and charter funds is used for the majority of the functions within the District. As illustrated below, salaries and benefits comprise of approximately 81% of the District's unrestricted budget, and approximately 64% of the total General Fund budget.

| Description                                                 | Unrestricted | Combined    |
|-------------------------------------------------------------|--------------|-------------|
| Certificated Salaries                                       | \$1,855,590  | \$2,199,340 |
| Classified Salaries                                         | \$525,907    | \$681,200   |
| Benefits (Payroll Taxes and Health & Welfare Contributions) | \$700,110    | \$1,030,580 |
| Books and Supplies                                          | \$222,721    | \$275,785   |
| Other Operating Expenditures                                | \$356,219    | \$507,761   |
| Capital Outlay                                              | \$0          | \$1,224,717 |
| Other Outgo                                                 | \$140,988    | \$178,741   |
| TOTAL                                                       | \$3,801,535  | \$6,098,124 |

The following is a graphical representation of expenditures by percentage: