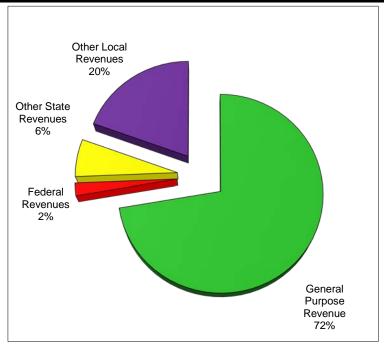

#### **General Fund Revenue Components**

The District receives funding for its general operations from various sources. A summary of the major funding sources for Newcastle Elementary and Charter school is illustrated below:

| Description             | Amount      |
|-------------------------|-------------|
| General Purpose Revenue | \$6,584,851 |
| Federal Revenues        | \$155,842   |
| Other State Revenues    | \$834,023   |
| Other Local Revenues    | \$380,329   |
| TOTAL                   | \$7,955,045 |