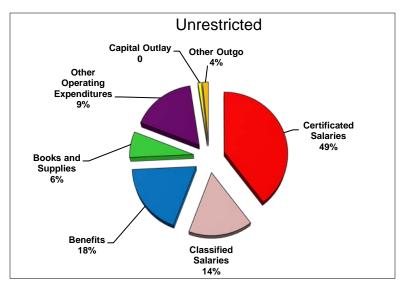

#### **Operating Expenditure Components**

The general and charter funds is used for the majority of the functions within the District. As illustrated below, salaries and benefits comprise of approximately 81% of the District's unrestricted budget, and approximately 64% of the total General Fund budget.

| Description                                                 | Unrestricted | Combined    |
|-------------------------------------------------------------|--------------|-------------|
| Certificated Salaries                                       | \$1,855,590  | \$2,199,340 |
| Classified Salaries                                         | \$525,907    | \$681,200   |
| Benefits (Payroll Taxes and Health & Welfare Contributions) | \$700,110    | \$1,030,580 |
| Books and Supplies                                          | \$222,721    | \$275,785   |
| Other Operating Expenditures                                | \$356,219    | \$507,761   |
| Capital Outlay                                              | \$0          | \$1,224,717 |
| Other Outgo                                                 | \$140,988    | \$178,741   |
| TOTAL                                                       | \$3,801,535  | \$6,098,124 |

The following is a graphical representation of expenditures by percentage: